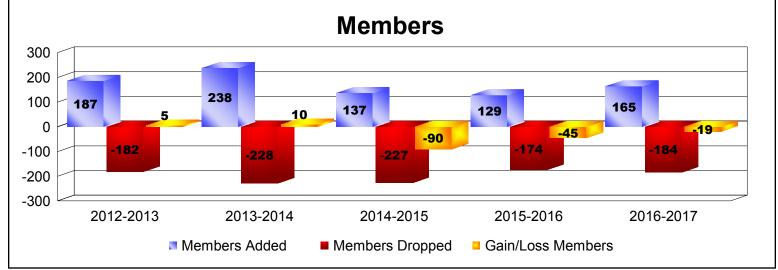

District 12 L

As of June 2017 Cumulative

| Year      | New<br>Clubs | Dropped<br>Clubs | Gain/<br>Loss<br>Clubs | New<br>Members | Charter<br>Members | Reinstate<br>Members | Transfer<br>Members | Total<br>Member<br>Added | Total<br>Members<br>Dropped | Gain/<br>Loss<br>Members |
|-----------|--------------|------------------|------------------------|----------------|--------------------|----------------------|---------------------|--------------------------|-----------------------------|--------------------------|
| 2012-2013 | 0            | -1               | -1                     | 180            | 0                  | 2                    | 5                   | 187                      | -182                        | 5                        |
| 2013-2014 | 1            | 0                | 1                      | 182            | 45                 | 7                    | 4                   | 238                      | -228                        | 10                       |
| 2014-2015 | 0            | -1               | -1                     | 129            | 1                  | 3                    | 4                   | 137                      | -227                        | -90                      |
| 2015-2016 | 0            | 0                | 0                      | 124            | 0                  | 3                    | 2                   | 129                      | -174                        | -45                      |
| 2016-2017 | 1            | -2               | -1                     | 132            | 26                 | 2                    | 5                   | 165                      | -184                        | -19                      |
| Average   | 0            | -1               | 0                      | 149            | 14                 | 3                    | 4                   | 171                      | -199                        | -28                      |