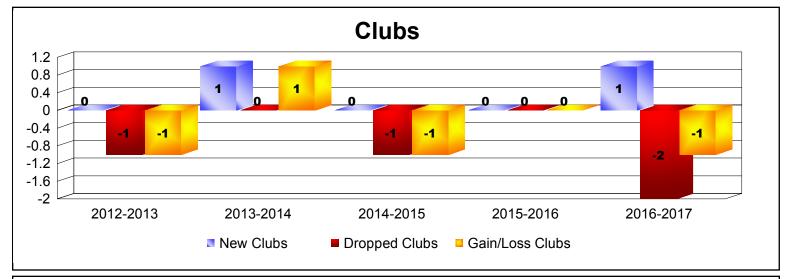

District 12 L

As of June 2017 Cumulative

| Year      | New<br>Clubs | Dropped<br>Clubs | Gain/<br>Loss<br>Clubs | New<br>Members | Charter<br>Members | Reinstate<br>Members | Transfer<br>Members | Total<br>Member<br>Added | Total<br>Members<br>Dropped | Gain/<br>Loss<br>Members |
|-----------|--------------|------------------|------------------------|----------------|--------------------|----------------------|---------------------|--------------------------|-----------------------------|--------------------------|
| 2012-2013 | 0            | -1               | -1                     | 180            | 0                  | 2                    | 5                   | 187                      | -182                        | 5                        |
| 2013-2014 | 1            | 0                | 1                      | 182            | 45                 | 7                    | 4                   | 238                      | -228                        | 10                       |
| 2014-2015 | 0            | -1               | -1                     | 129            | 1                  | 3                    | 4                   | 137                      | -227                        | -90                      |
| 2015-2016 | 0            | 0                | 0                      | 124            | 0                  | 3                    | 2                   | 129                      | -174                        | -45                      |
| 2016-2017 | 1            | -2               | -1                     | 132            | 26                 | 2                    | 5                   | 165                      | -184                        | -19                      |
| Average   | 0            | -1               | 0                      | 149            | 14                 | 3                    | 4                   | 171                      | -199                        | -28                      |